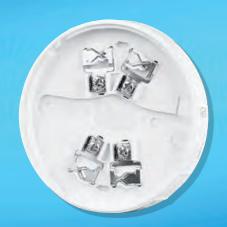

# **Description**

A common base for both GST addressable and conventional DI/DC series UL listed detectors, provides mechanical fixing and electrical connection. There is no electrical component on the base.

The DB-M01 base has 4 terminals marked with 1-4. For the detail connections, please refer to the manual of installed detector.