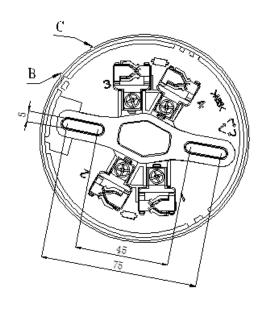

The DB-M01 base has 4 terminals marked with 1-4. For the detail connections, please refer to the manual of installed detector.

## **Technical Specification**

Compatible Devices:

DI-M9101, DI-M9102, DI-M9103 DC-M9101, DC-M9102, DC-M9103

• Material: ABS

• Dimension: 100mm(D) X 16.5mm(H)

• WEEE & RoHS Compliant