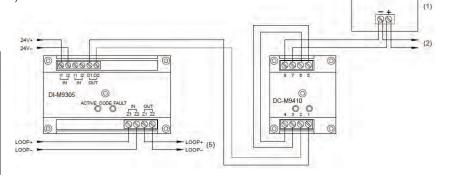

# **Terminals & Typical Connection**

Cable acceptance: 12 to 18 AWG (0.75 to 2.50 mm²)

- 1.Strobe / Sounder Strobe
- 2.To next strobe or EOLR

### Terminals:

| 1 | Sounder IN+  |
|---|--------------|
| 2 | Sounder IN-  |
| 3 | Sounder OUT+ |
| 4 | Sounder OUT- |
| 5 | Strobe IN+   |
| 6 | Strobe IN-   |
| 7 | Strobe OUT+  |
| 8 | Strobe OUT-  |